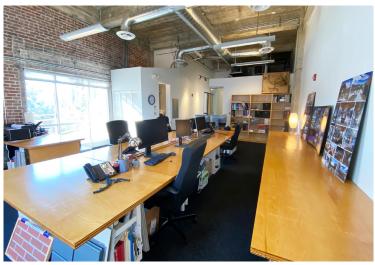

### +/- 1,015 RSF Office Space Available on the Crane Building

Modern, Creative Office Space in a High-Ceiling, Historic Environment!

### **FEATURES**

- The Crane Building is a Beautifully Redeveloped 1930's era property on the Historic Register with High-Ceiling Heights & Open Feel.
- Furniture can be purchased from former tenant.
- Located in the FreeMoreWest Neighborhood surrounded by plenty of great restaurants: Town Brewery, Jack Beagles, Picante, Ed's FreeMore Tavern, Pinky's, Rhino Market, Open Kitchen, etc.
- Easy access to Uptown Charlotte, Southend, the Interstate, and Charlotte Douglas International Airport.
- Parking ratio of 3.8/1,000 SF