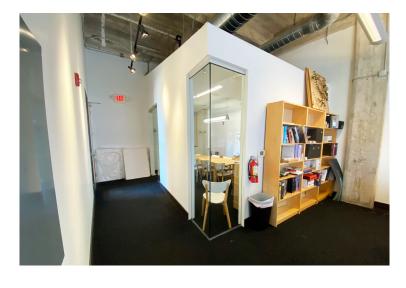

### +/- 1,015 RSF Office Space Available on the Crane Building

Modern, Creative Office Space in a High-Ceiling, Historic Environment!

### **FEATURES**

- The Crane Building is a Beautifully Redeveloped 1930's era property on the Historic Register with High-Ceiling Heights & Open Feel.
- Furniture can be purchased from former tenant.
- Located in the FreeMoreWest Neighborhood surrounded by plenty of great restaurants: Town Brewery, Jack Beagles, Picante, Ed's FreeMore Tavern, Pinky's, Rhino Market, Open Kitchen, etc.
- Easy access to Uptown Charlotte, Southend, the Interstate, and Charlotte Douglas International Airport.
- Parking ratio of 3.8/1,000 SF