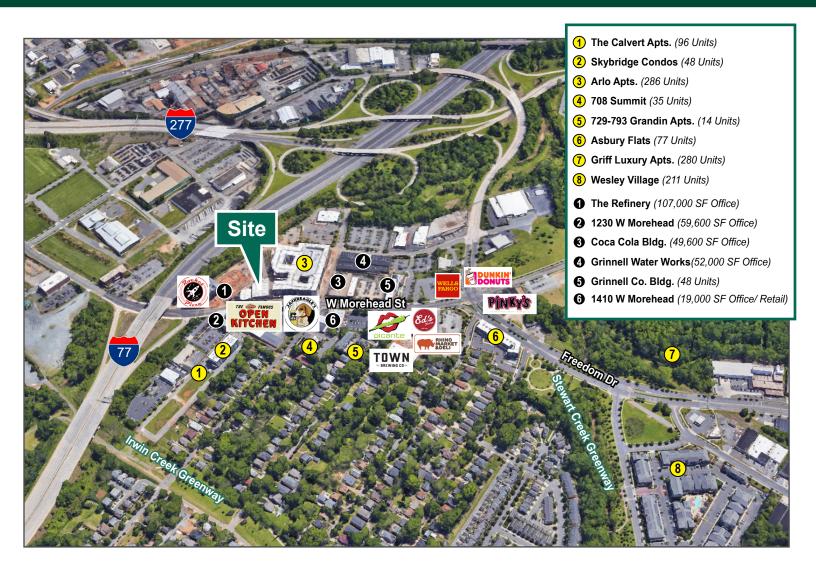

### **FEATURES**

- The Crane Building is a Beautifully Redeveloped 1930's era property on the Historic Register with High-Ceiling Heights & Open Feel.
- Furniture can be purchased from former tenant.
- Located in the FreeMoreWest Neighborhood surrounded by plenty of great restaurants: Town Brewery, Jack Beagles, Picante, Ed's FreeMore Tavern, Pinky's, Rhino Market, Open Kitchen, etc.
- Easy access to Uptown Charlotte, Southend, the Interstate, and Charlotte Douglas International Airport.
- Parking ratio of 3.8/1,000 SF