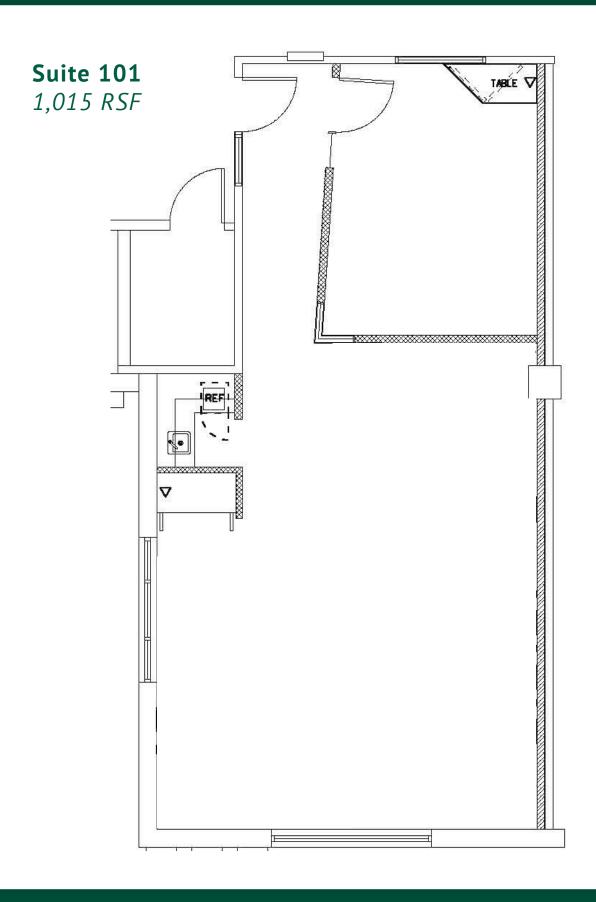

## 1307 West Morehead St. (Suite 101)

Charlotte, North Carolina

**FOR LEASE** 

### +/- 1,015 RSF Office Space Available on the Crane Building

Modern, Creative Office Space in a High-Ceiling, Historic Environment!