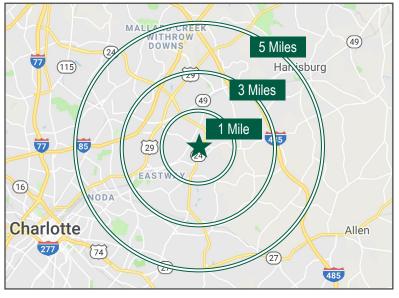

Charlotte, North Carolina

| DEMOGRAPHICS          |           |           |           |
|-----------------------|-----------|-----------|-----------|
|                       | 1 Mile    | 3 Miles   | 5 Miles   |
| 2020 Population       | 17,199    | 119,226   | 238,668   |
| 2025 Population       | 19,544    | 131,221   | 260,427   |
| Pop. Growth 2020-2025 | 13.69%    | 10.06%    | 9.12%     |
| Average Age           | 34.10     | 36.10     | 35.90     |
| 2020 Total Households | 8,365     | 53,425    | 101,939   |
| HH Growth 2020-2025   | 14.61%    | 10.59%    | 9.37%     |
| Median HH Income      | \$84,121  | \$55,305  | \$54,698  |
| Average HH Size       | 1.90      | 2.10      | 2.20      |
| Median Home Value     | \$325,051 | \$298,738 | \$284,278 |
| Median Year Built     | 2010      | 1986      | 1977      |