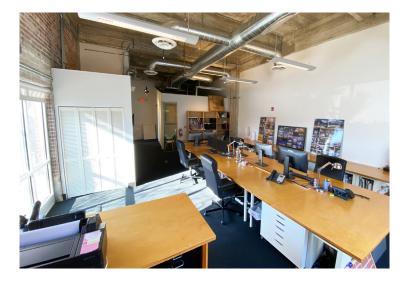

### +/- 1,015 RSF Office Space Available on the Crane Building

Modern, Creative Office Space in a High-Ceiling, Historic Environment!

### **FEATURES**

- The Crane Building is a Beautifully Redeveloped 1930's era property on the Historic Register with High-Ceiling Heights & Open Feel.
- Furniture can be purchased from former tenant.
- Located in the FreeMoreWest Neighborhood surrounded by plenty of great restaurants: Town Brewery, Jack Beagles, Picante, Ed's FreeMore Tavern, Pinky's, Rhino Market, Open Kitchen, etc.
- Easy access to Uptown Charlotte, Southend, the Interstate, and Charlotte Douglas International Airport.
- Parking ratio of 3.8/1,000 SF