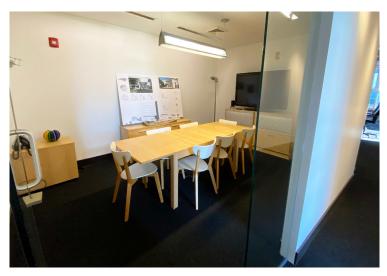

### +/- 1,015 RSF Office Space Available on the Crane Building

Modern, Creative Office Space in a High-Ceiling, Historic Environment!

### **FEATURES**

- The Crane Building is a Beautifully Redeveloped 1930's era property on the Historic Register with High-Ceiling Heights & Open Feel.
- Furniture can be purchased from former tenant.
- Located in the FreeMoreWest Neighborhood surrounded by plenty of great restaurants: Town Brewery, Jack Beagles, Picante, Ed's FreeMore Tavern, Pinky's, Rhino Market, Open Kitchen, etc.
- Easy access to Uptown Charlotte, Southend, the Interstate, and Charlotte Douglas International Airport.
- Parking ratio of 3.8/1,000 SF