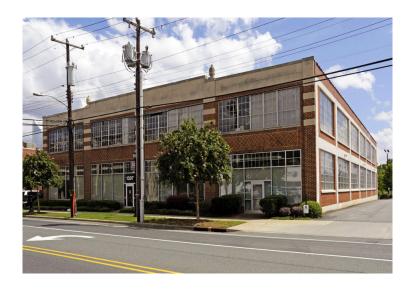

## 1307 West Morehead St. (Suite 101)

Charlotte, North Carolina

**FOR LEASE** 

### +/- 1,015 RSF Office Space Available on the Crane Building

Modern, Creative Office Space in a High-Ceiling, Historic Environment!

### **FEATURES**

- The Crane Building is a Beautifully Redeveloped 1930's era property on the Historic Register with High-Ceiling Heights & Open Feel.
- Furniture can be purchased from former tenant.
- Located in the FreeMoreWest Neighborhood surrounded by plenty of great restaurants: Town Brewery, Jack Beagles, Picante, Ed's FreeMore Tavern, Pinky's, Rhino Market, Open Kitchen, etc.
- Easy access to Uptown Charlotte, Southend, the Interstate, and Charlotte Douglas International Airport.
- Parking ratio of 3.8/1,000 SF