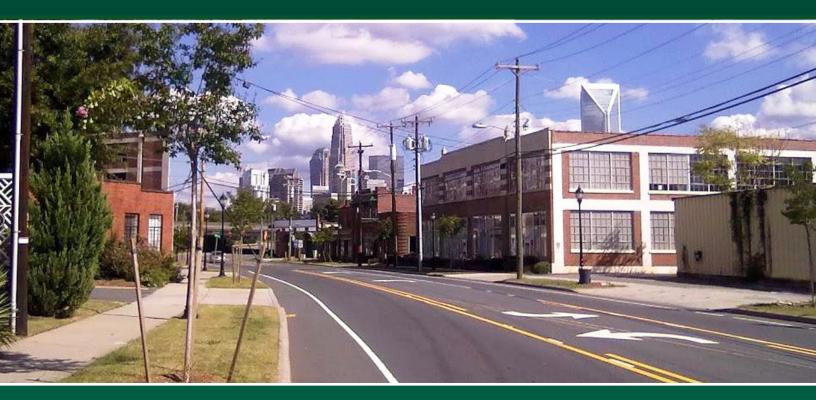

### +/- 1,015 RSF Office Space Available on the Crane Building

Modern, Creative Office Space in a High-Ceiling, Historic Environment!

### **FEATURES**

- The Crane Building is a Beautifully Redeveloped 1930's era property on the Historic Register with High-Ceiling Heights & Open Feel.
- Furniture can be purchased from former tenant.
- Located in the FreeMoreWest Neighborhood surrounded by plenty of great restaurants: Town Brewery, Jack Beagles, Picante, Ed's FreeMore Tavern, Pinky's, Rhino Market, Open Kitchen, etc.
- Easy access to Uptown Charlotte, Southend, the Interstate, and Charlotte Douglas International Airport.
- Parking ratio of 3.8/1,000 SF