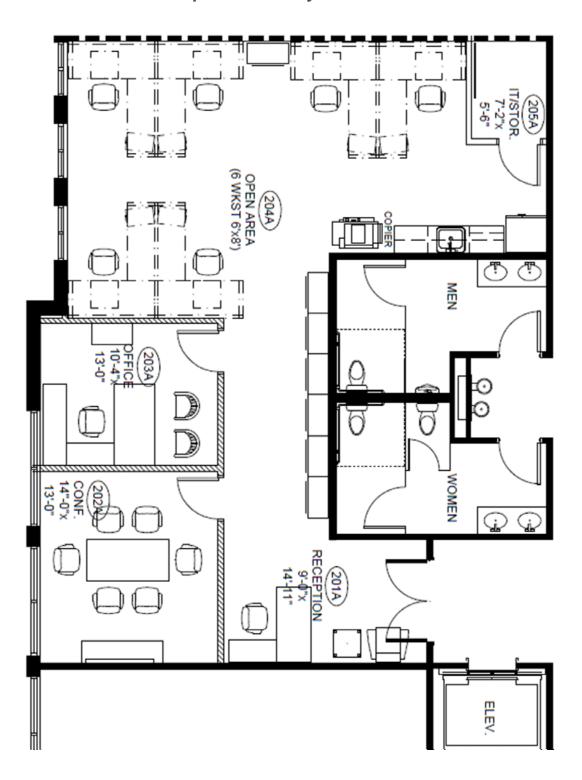

 Office, conference room, open area, reception, kitchenette

- First generation space

 Great location, good visibility at the Corner of Colony Road and Rea Road

- Excellent parking ratio of 4/1000

Great amenities in adjacent shopping center, coffee shop, restaurants, and ups store